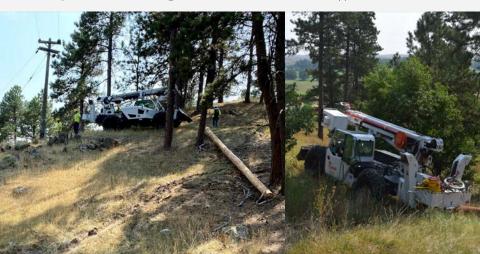

## THE ATD

Combination rough terrain chassis and digger derrick, this machine will give you access to areas previously beyond reach with traditional truck mounted equipment.

# MOUNTAIN GOAT MEETS MACHINE

Built to reach the most difficult sites, the ATD has been outfitted with all the tools needed to get the job done right. The ATD is insulated to ANSI/ASSP A10.31-2019 standards. Controls for the boom are both radio remote & located on the rear of the machine.