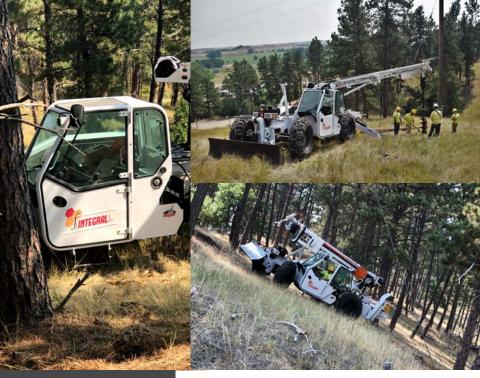

## THE ATD

Combination rough terrain chassis and digger derrick, this machine will give you access to areas previously beyond reach with traditional truck mounted equipment.

# MOUNTAIN GOAT MEETS MACHINE

Built to reach the most difficult sites, the ATD has been outfitted with all the tools needed to get the job done right. The ATD is insulated to ANSI/ASSP A10.31-2019 standards. Controls for the boom are both radio remote & located on the rear of the machine.