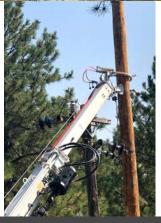

# MOUNTAIN GOAT MEETS MACHINE

Built to reach the most difficult sites, the ATD has been outfitted with all the tools needed to get the job done right. The ATD is insulated to ANSI/ASSP A10.31-2019 standards. Controls for the boom are both radio remote & located on the rear of the machine.