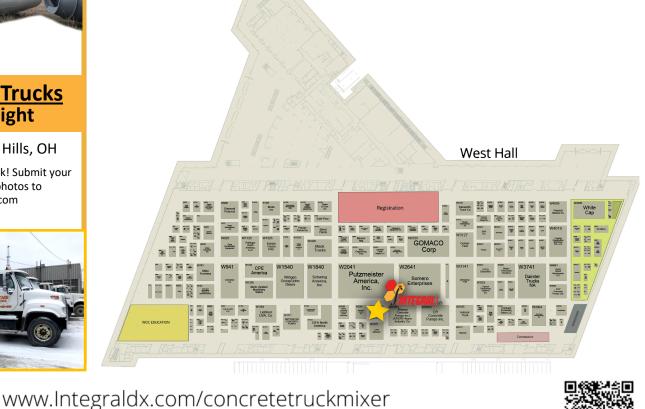

## Our Booth is in the West Hall #2365

121 N 1st Street Montevideo, MN 56265 320-435-0003

Mark Jaspersen markj@integraldx.com 320-321-3110

Jon Wald 303-249-4817

Philip McKinney jon.wald@integraldx.com philip.mckinney@integraldx.com 320-368-2686